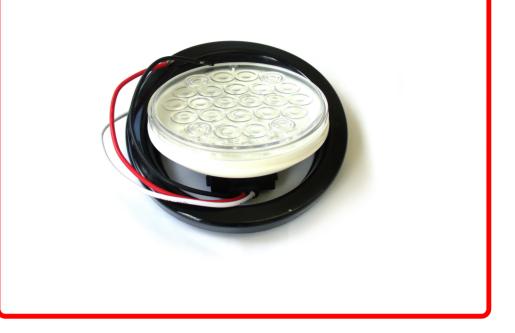

## SKU # RS-4-GW

Part # 1003693 Description Truck and Trailer LED 4in Round White (w/ Grommet)

Categories Truck, Agricultural, Commercial, LED Truck and Trailer Lighting

#### Product Information

Race Sport Lighting's LED Truck and Trailer Lights are the perfect upgrade to your marker lights, brake lights, tail lights, signal lights, or reverse lights on large trucks and trailers • SAE & DOT approved • Fully illuminated crystal optic LED lens system provides a solid, bright LED light • Available in a variety of colors, shapes, and sizes, for virtually any application • 1 Year Warranty